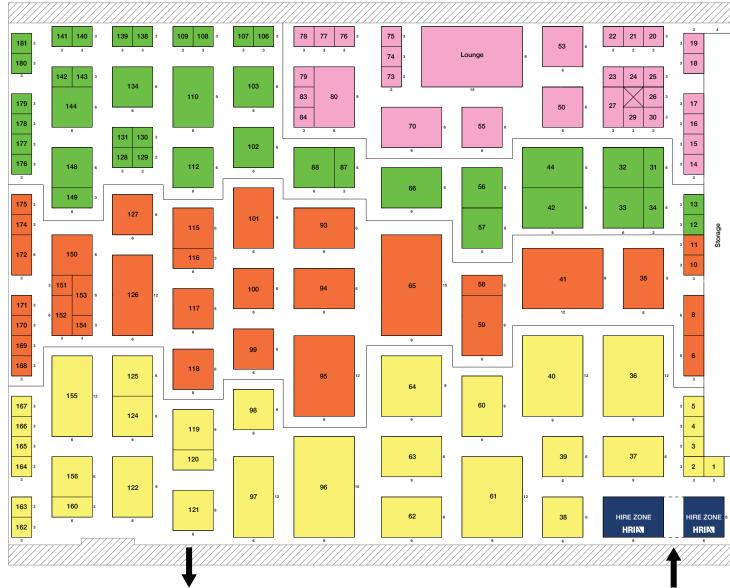

## HIRE25 Loading Dock access Schedule Zone #1 + Custom Builders Monday 2nd June 7am - 1pm Friday 6th June 11am - 5pm ZONE #2 Monday 2nd June 1pm - 6pm Friday 6th June 6am - 12pm Zone #3 Tuesday 3rd June 7am - 1pm Thursday 5th June 6pm - 8pm ZONE #4 Tuesday 3rd June 1pm - 4pm Thursday 5th June 4pm - 6pm

## Please Note:

- Exhibitor access in the halls to finalise shell scheme booth setup is from 10.00am on Tuesday 3 June for Zones 1 - 3
- Exhibitor access in the halls to finalise shell scheme booth setup is from 1.00pm on Tuesday 3 June for Zone 4
- The exhibition hall will be closed to exhibitors at 6pm on Tuesday 4 June